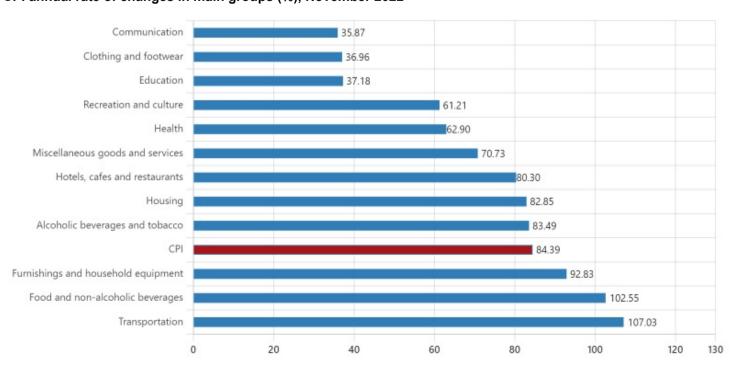

## Annual rate of changes in CPI (%), November 2022

Communication with 35.87% was the main group that indicated the lowest annual increase. On the other hand, transportation with 107.03% was the main group where the highest annual increase realized.