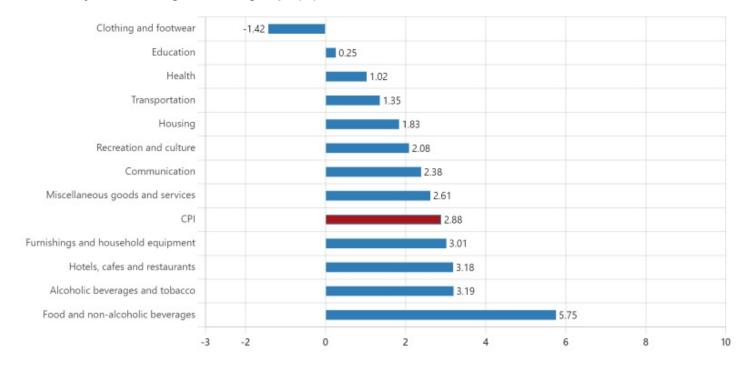

# CPI annual rate of changes in main groups (%), November 2022

In November 2022, clothing and footwear with -1.42% was the main group that indicated the lowest monthly increase. On the other hand, food and non-alcoholic beverages with 5.75% was the main group where the highest monthly increase realized (indices, weights and rate of changes (%) by main expenditure groups are given in the Table-1).