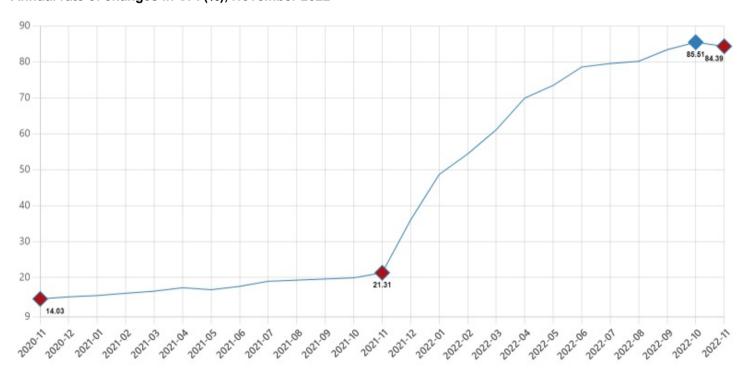

## Consumer price index (CPI) realized as 84.39% annually and 2.88% monthly

A change in general index was realized in CPI (2003=100) on the previous month by 2.88%, on December of the previous year by 62.35%, on same month of the previous year by 84.39% and on the twelve months moving averages basis by 70.36% in November 2022.

#### Rate of changes in CPI (%), November 2022

|                                                 | November 2022 | November 2021 | November 2020 |
|-------------------------------------------------|---------------|---------------|---------------|
| Monthly rate of change                          | 2.88          | 3.51          | 2.30          |
| Rate of change on December of the previous year | 62.35         | 19.82         | 13.19         |
| Annual rate of change                           | 84.39         | 21.31         | 14.03         |
| Rate of change in 12 months moving averages     | 70.36         | 17.71         | 12.04         |